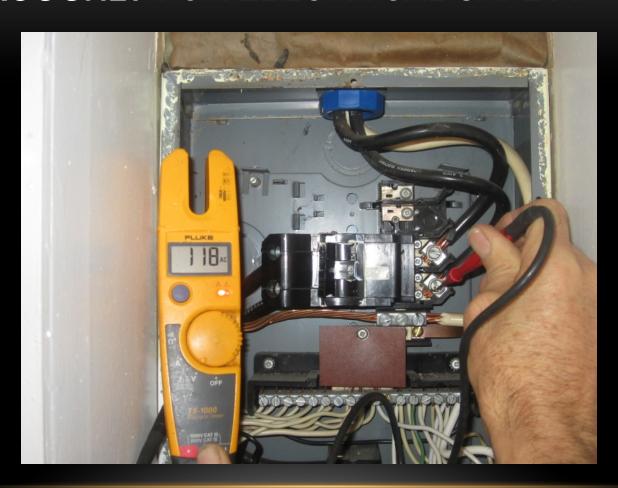

## PROBLEMS WITH ELECTRICAL PANELS: OVERSIZED CIRCUIT BREAKERS

### OBSOLETE CIRCUIT BREAKERS

### **BURNT-OUT CIRCUIT BREAKERS**

### LOOSE ELECTRICAL CONNECTIONS

As houses age, electrical connections often become loose, increasing risk of electrical fire