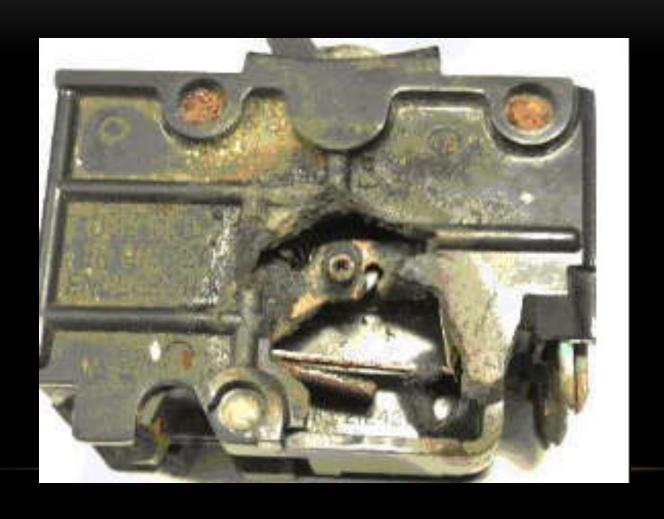

### A SERIOUS FIRE HAZARD WAS PRESENT



### IMMEDIATE ATTENTION WAS REQUESTED



## KEY FIRE HAZARDS IN OLDER HOUSES, DUE TO DETERIORATION



### HANDYMAN ADD-ONS



### HANDYMAN ALTERATIONS



## OLD HOUSES SHOULD TO BE CHECKED THOROUGHLY FOR ELECTRICAL SAFETY



### IF IT HASN'T BEEN CHECKED SINCE NEW, IT'S HIGH TIME OVERDUE!

## PROBLEMS WITH ELECTRICAL PANELS: OVERSIZED CIRCUIT BREAKERS



### OBSOLETE CIRCUIT BREAKERS



### **BURNT-OUT CIRCUIT BREAKERS**



### LOOSE ELECTRICAL CONNECTIONS



As houses age, electrical connections often become loose, increasing risk of electrical fire

## AND ON OCCASION: A COMPLETE DISREGARD FOR SAFETY



## SOME REPAIRS COMPROMISE THE ELECTRICAL SYSTEM



## IN OLD HOMES ELECTRICAL WIRES ARE OFTEN FOUND LIVE!



Live electrical conductor found millimeters from gas pipe

Often found in the basement, and sometimes in the vicinity of the gas pipe, live wire creates risk of fire and electrocution.

## SOME TIDY-UPS DONE BY HOMEOWNERS CREATE SERIOUS FIRE HAZARDS



# SOME ACTIONS BY OCCUPANTS SET SCENARIO FOR FIRE



## IN OLDER HOUSES FIRE HAZARDS ARE EVERYWHERE!



### CONNECTIONS NOT IN BOXES



## IN OLD HOUSES HANDYMAN ADD-ON CIRCUITS ARE ABUNDANT



## BASEBOARD HEATER OFTEN FOUND HAZARDOUSLY INSTALLED