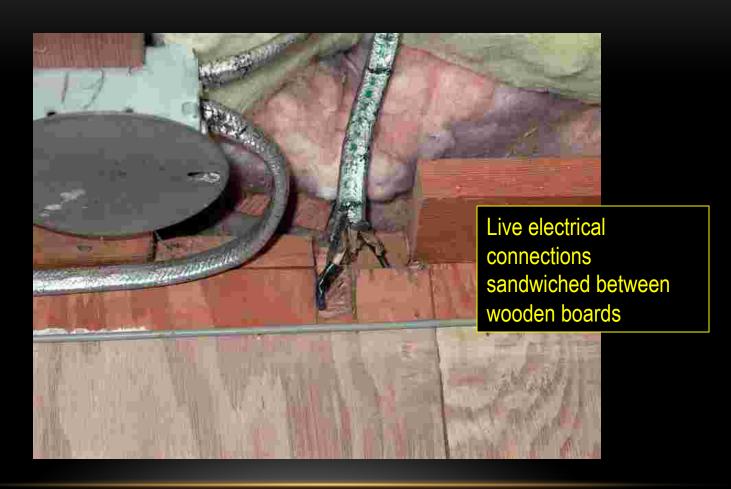

## SOME REPAIRS COMPROMISE THE ELECTRICAL SYSTEM

## SOME TIDY-UPS DONE BY HOMEOWNERS CREATE SERIOUS FIRE HAZARDS