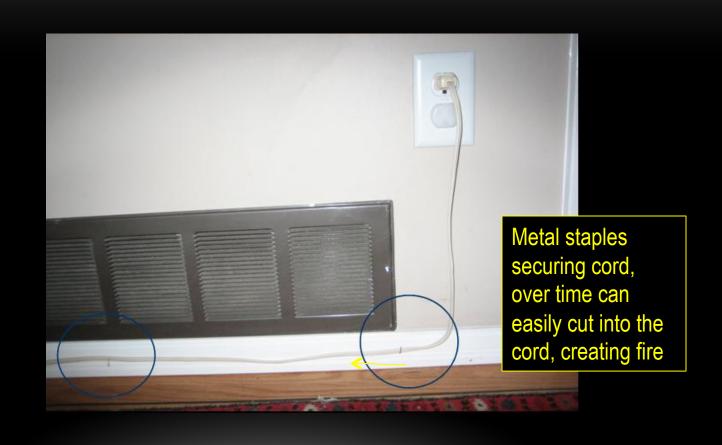

TO BE CHECKED THOROUGHLY FOR ELECTRICAL SAFETY



### IF IT HASN'T BEEN CHECKED SINCE NEW, IT'S HIGH TIME OVERDUE!

## PROBLEMS WITH ELECTRICAL PANELS: OVERSIZED CIRCUIT BREAKERS



### OBSOLETE CIRCUIT BREAKERS



### **BURNT-OUT CIRCUIT BREAKERS**



### LOOSE ELECTRICAL CONNECTIONS



As houses age, electrical connections often become loose, increasing risk of electrical fire

## AND ON OCCASION: A COMPLETE DISREGARD FOR SAFETY



## SOME REPAIRS COMPROMISE THE ELECTRICAL SYSTEM



## IN OLD HOMES ELECTRICAL WIRES ARE OFTEN FOUND LIVE!



Live electrical conductor found millimeters from gas pipe

Often found in the basement, and sometimes in the vicinity of the gas pipe, live wire creates risk of fire and electrocution.

## SOME TIDY-UPS DONE BY HOMEOWNERS CREATE SERIOUS FIRE HAZARDS



# SOME ACTIONS BY OCCUPANTS SET SCENARIO FOR FIRE



## IN OLDER HOUSES FIRE HAZARDS ARE EVERYWHERE!



### CONNECTIONS NOT IN BOXES



## IN OLD HOUSES HANDYMAN ADD-ON CIRCUITS ARE ABUNDANT



## BASEBOARD HEATER OFTEN FOUND HAZARDOUSLY INSTALLED



### CABLES WITHOUT PROTECTION



### ADD-ON LIGHT FIXTURES



### KNOB AND TUBE HAS CONCERNS



### KNOB AND TUBE HAS SOLUTIONS



### ALUMINUM WIRE HAS CONCERNS



### ALUMINUM HAS SOLUTIONS: HOWEVER, COPPER PIGTAILING MAY INCREASE RISK



## CABLES FOR INDOORS ARE NOT FOR OUTDOORS



## HANDYMAN ADD-ON CIRCUITS: OFTEN FOUND WITH NO REGARD FOR SAFETY