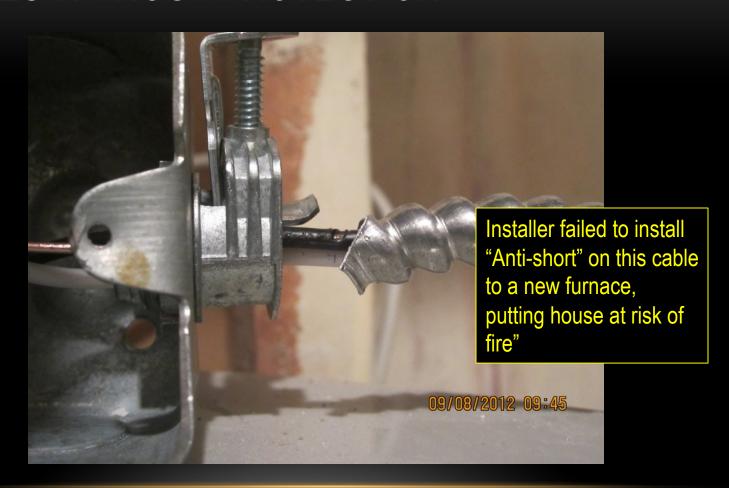

NS



As houses age, electrical connections often become loose, increasing risk of electrical fire

## AND ON OCCASION: A COMPLETE DISREGARD FOR SAFETY



## SOME REPAIRS COMPROMISE THE ELECTRICAL SYSTEM



## IN OLD HOMES ELECTRICAL WIRES ARE OFTEN FOUND LIVE!



Live electrical conductor found millimeters from gas pipe

Often found in the basement, and sometimes in the vicinity of the gas pipe, live wire creates risk of fire and electrocution.

## SOME TIDY-UPS DONE BY HOMEOWNERS CREATE SERIOUS FIRE HAZARDS



# SOME ACTIONS BY OCCUPANTS SET SCENARIO FOR FIRE



## IN OLDER HOUSES FIRE HAZARDS ARE EVERYWHERE!



### CONNECTIONS NOT IN BOXES



## IN OLD HOUSES HANDYMAN ADD-ON CIRCUITS ARE ABUNDANT



## BASEBOARD HEATER OFTEN FOUND HAZARDOUSLY INSTALLED



### CABLES WITHOUT PROTECTION



### ADD-ON LIGHT FIXTURES



### KNOB AND TUBE HAS CONCERNS



### KNOB AND TUBE HAS SOLUTIONS



### ALUMINUM WIRE HAS CONCERNS



### ALUMINUM HAS SOLUTIONS: HOWEVER, COPPER PIGTAILING MAY INCREASE RISK



## CABLES FOR INDOORS ARE NOT FOR OUTDOORS



## HANDYMAN ADD-ON CIRCUITS: OFTEN FOUND WITH NO REGARD FOR SAFETY