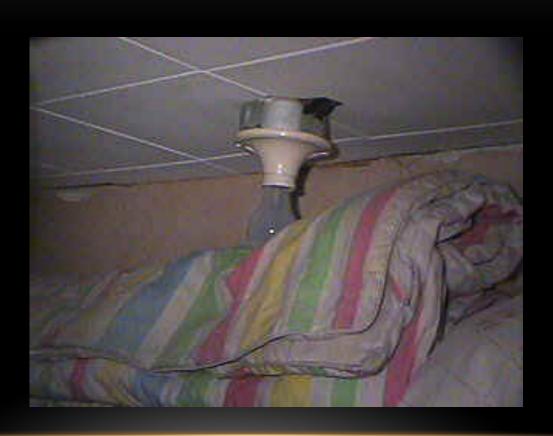

# IF IT HASN'T BEEN CHECKED SINCE NEW, IT'S HIGH TIME OVERDUE!

## PROBLEMS WITH ELECTRICAL PANELS: OVERSIZED CIRCUIT BREAKERS



### OBSOLETE CIRCUIT BREAKERS



### **BURNT-OUT CIRCUIT BREAKERS**



### LOOSE ELECTRICAL CONNECTIONS



As houses age, electrical connections often become loose, increasing risk of electrical fire

## AND ON OCCASION: A COMPLETE DISREGARD FOR SAFETY



## SOME REPAIRS COMPROMISE THE ELECTRICAL SYSTEM



## IN OLD HOMES ELECTRICAL WIRES ARE OFTEN FOUND LIVE!



Live electrical conductor found millimeters from gas pipe

Often found in the basement, and sometimes in the vicinity of the gas pipe, live wire creates risk of fire and electrocution.

## SOME TIDY-UPS DONE BY HOMEOWNERS CREATE SERIOUS FIRE HAZARDS



# SOME ACTIONS BY OCCUPANTS SET SCENARIO FOR FIRE



## IN OLDER HOUSES FIRE HAZARDS ARE EVERYWHERE!



### CONNECTIONS NOT IN BOXES



## IN OLD HOUSES HANDYMAN ADD-ON CIRCUITS ARE ABUNDANT



## BASEBOARD HEATER OFTEN FOUND HAZARDOUSLY INSTALLED



### CABLES WITHOUT PROTECTION



### ADD-ON LIGHT FIXTURES



### KNOB AND TUBE HAS CONCERNS



### KNOB AND TUBE HAS SOLUTIONS



### ALUMINUM WIRE HAS CONCERNS



### ALUMINUM HAS SOLUTIONS: HOWEVER, COPPER PIGTAILING MAY INCREASE RISK



## CABLES FOR INDOORS ARE NOT FOR OUTDOORS



## HANDYMAN ADD-ON CIRCUITS: OFTEN FOUND WITH NO REGARD FOR SAFETY