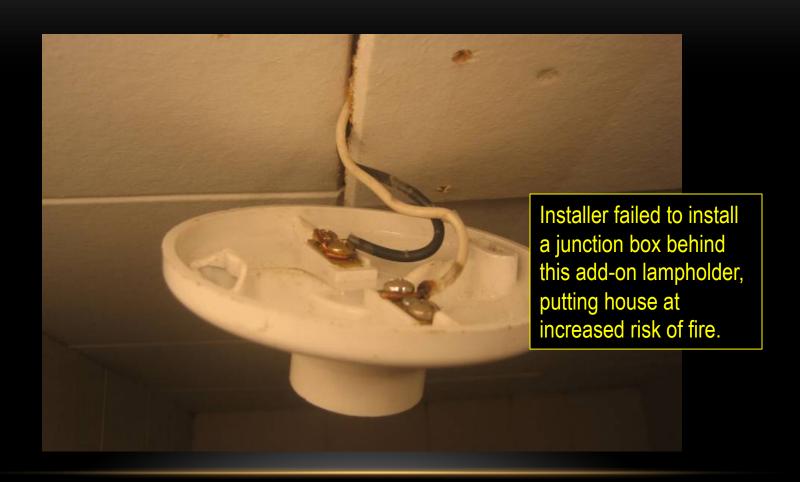

al connections often become loose, increasing risk of electrical fire

## AND ON OCCASION: A COMPLETE DISREGARD FOR SAFETY



## SOME REPAIRS COMPROMISE THE ELECTRICAL SYSTEM



## IN OLD HOMES ELECTRICAL WIRES ARE OFTEN FOUND LIVE!



Live electrical conductor found millimeters from gas pipe

Often found in the basement, and sometimes in the vicinity of the gas pipe, live wire creates risk of fire and electrocution.

## SOME TIDY-UPS DONE BY HOMEOWNERS CREATE SERIOUS FIRE HAZARDS



# SOME ACTIONS BY OCCUPANTS SET SCENARIO FOR FIRE



## IN OLDER HOUSES FIRE HAZARDS ARE EVERYWHERE!



### CONNECTIONS NOT IN BOXES



## IN OLD HOUSES HANDYMAN ADD-ON CIRCUITS ARE ABUNDANT



## BASEBOARD HEATER OFTEN FOUND HAZARDOUSLY INSTALLED



### CABLES WITHOUT PROTECTION



### ADD-ON LIGHT FIXTURES



### KNOB AND TUBE HAS CONCERNS



### KNOB AND TUBE HAS SOLUTIONS



### ALUMINUM WIRE HAS CONCERNS



### ALUMINUM HAS SOLUTIONS: HOWEVER, COPPER PIGTAILING MAY INCREASE RISK



## CABLES FOR INDOORS ARE NOT FOR OUTDOORS



## HANDYMAN ADD-ON CIRCUITS: OFTEN FOUND WITH NO REGARD FOR SAFETY