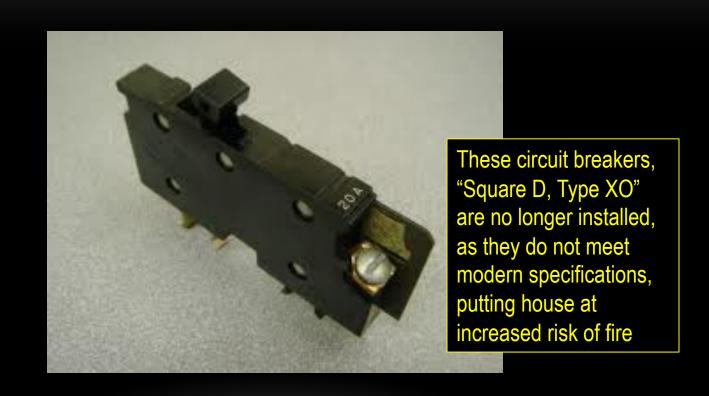

### A SERIOUS FIRE HAZARD WAS PRESENT



### IMMEDIATE ATTENTION WAS REQUESTED



## KEY FIRE HAZARDS IN OLDER HOUSES, DUE TO DETERIORATION



### HANDYMAN ADD-ONS



### HANDYMAN ALTERATIONS



## OLD HOUSES SHOULD TO BE CHECKED THOROUGHLY FOR ELECTRICAL SAFETY



### IF IT HASN'T BEEN CHECKED SINCE NEW, IT'S HIGH TIME OVERDUE!

## PROBLEMS WITH ELECTRICAL PANELS: OVERSIZED CIRCUIT BREAKERS



### OBSOLETE CIRCUIT BREAKERS



### **BURNT-OUT CIRCUIT BREAKERS**



### LOOSE ELECTRICAL CONNECTIONS



As houses age, electrical connections often become loose, increasing risk of electrical fire

## AND ON OCCASION: A COMPLETE DISREGARD FOR SAFETY



## SOME REPAIRS COMPROMISE THE ELECTRICAL SYSTEM



## IN OLD HOMES ELECTRICAL WIRES ARE OFTEN FOUND LIVE!



Live electrical conductor found millimeters from gas pipe

Often found in the basement, and sometimes in the vicinity of the gas pipe, live wire creates risk of fire and electrocution.

## SOME TIDY-UPS DONE BY HOMEOWNERS CREATE SERIOUS FIRE HAZARDS



# SOME ACTIONS BY OCCUPANTS SET SCENARIO FOR FIRE



## IN OLDER HOUSES FIRE HAZARDS ARE EVERYWHERE!



### CONNECTIONS NOT IN BOXES



## IN OLD HOUSES HANDYMAN ADD-ON CIRCUITS ARE ABUNDANT



## BASEBOARD HEATE