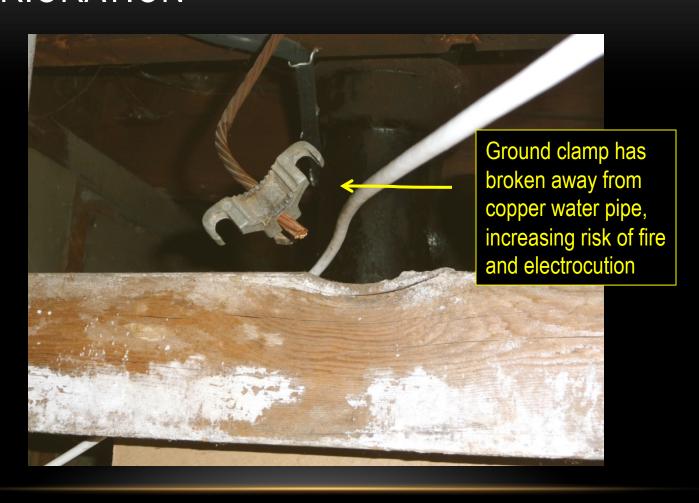

## KEY FIRE HAZARDS IN OLDER HOUSES, DUE TO DETERIORATION

### HANDYMAN ADD-ONS

### HANDYMAN ALTERATIONS