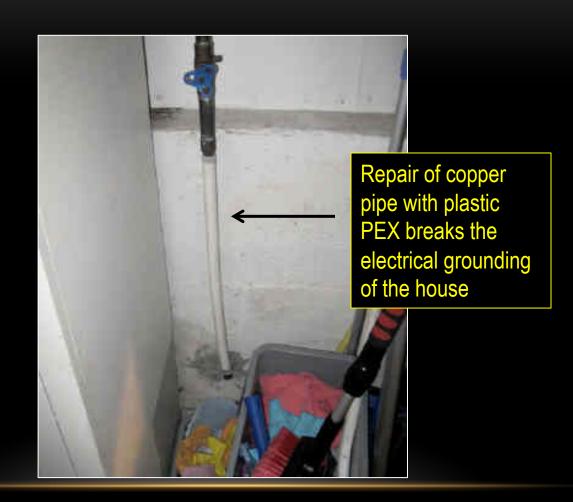

### A SERIOUS FIRE HAZARD WAS PRESENT



### IMMEDIATE ATTENTION WAS REQUESTED



## KEY FIRE HAZARDS IN OLDER HOUSES, DUE TO DETERIORATION



### HANDYMAN ADD-ONS



### HANDYMAN ALTERATIONS



## OLD HOUSES SHOULD TO BE CHECKED THOROUGHLY FOR ELECTRICAL SAFETY



### IF IT HASN'T BEEN CHECKED SINCE NEW, IT'S HIGH TIME OVERDUE!

## PROBLEMS WITH ELECTRICAL PANELS: OVERSIZED CIRCUIT BREAKERS



### OBSOLETE CIRCUIT BREAKERS



### **BURNT-OUT CIRCUIT BREAKERS**



### LOOSE ELECTRICAL CONNECTIONS



As houses age, electrical connections often become loose, increasing risk of electrical fire

## AND ON OCCASION: A COMPLETE DISREGARD FOR SAFETY



## SOME REPAIRS COMPROMISE THE ELECTRICAL SYSTEM



## IN OLD HOMES ELECTRICAL WIRES ARE OFTEN FOUND LIVE!



Live electrical conductor found millimeters from gas pipe

Often found in the basement, and sometimes in the vicinity of the gas pipe, live wire creates risk of fire and electrocution.

## SOME TIDY-UPS DONE BY HOMEOWNERS CREATE SERIOUS FIRE HAZARDS



# SOME ACTIONS BY OCCUPANTS SET SCENARIO FOR FIRE



## IN OLDER HOUSES FIRE HAZARDS ARE EVERYWHERE!



### CONNECTIONS NOT IN BOXES



## IN OLD HOUSES HANDYMAN ADD-ON CIRCUITS ARE ABUNDANT



## BASEBOARD HEATER OFTEN FOUND HAZARDOUSLY INSTALLED



### CABLES WITHOUT PROTECTION



### ADD-ON LIGHT FIXTURES



### KNOB AND TUBE HAS CONCERNS



### KNOB AND TUBE HAS SOLUTIONS



### ALUMINUM WIRE HAS CONCERNS



### ALUMINUM HAS SOLUTIONS: HOWEVER, COPPER PIGTAILING MAY INCREASE RIS