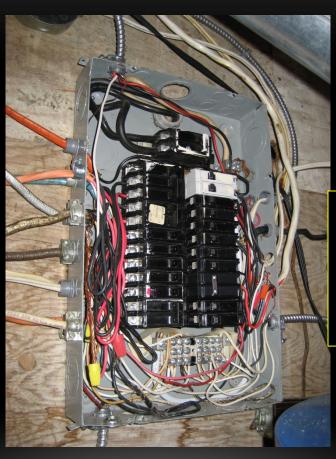

### A SERIOUS FIRE HAZARD WAS PRESENT



### IMMEDIATE ATTENTION WAS REQUESTED



## KEY FIRE HAZARDS IN OLDER HOUSES, DUE TO DETERIORATION



### HANDYMAN ADD-ONS



### HANDYMAN ALTERATIONS



## OLD HOUSES SHOULD TO BE CHECKED THOROUGHLY FOR ELECTRICAL SAFETY



### IF IT HASN'T BEEN CHECKED SINCE NEW, IT'S HIGH TIME OVERDUE!

## PROBLEMS WITH ELECTRICAL PANELS: OVERSIZED CIRCUIT BREAKERS



### OBSOLETE CIRCUIT BREAKERS



### **BURNT-OUT CIRCUIT BREAKERS**



### LOOSE ELECTRICAL CONNECTIONS



As houses age, electrical connections often become loose, increasing risk of electrical fire

## AND ON OCCASION: A COMPLETE DISREGARD FOR SAFETY



## SOME REPAIRS COMPROMISE THE ELECTRICAL SYSTEM



## IN OLD HOMES ELECTRICAL WIRES ARE OFTEN FOUND LIVE!



Live electrical conductor found millimeters from gas pipe

Often found in the basement, and sometimes in the vicinity of the gas pipe, live wire creates risk of fire and electrocution.

## SOME TIDY-UPS DONE BY HOMEOWNERS CREATE SERIOUS FIRE HAZARDS



# SOME ACTIONS BY OCCUPANTS SET SCENARIO FOR FIRE



## IN OLDER HOUSES FIRE HAZARDS ARE EVERYWHERE!



### CONNECTIONS NOT IN BOXES



## IN OLD HOUSES HANDYMAN ADD-ON CIRCUITS ARE ABUNDANT



## BASEBOARD HEATER OFTEN FOUND HAZARDOUSLY INSTALLED



### CABLES WITHOUT PROTECTION



##