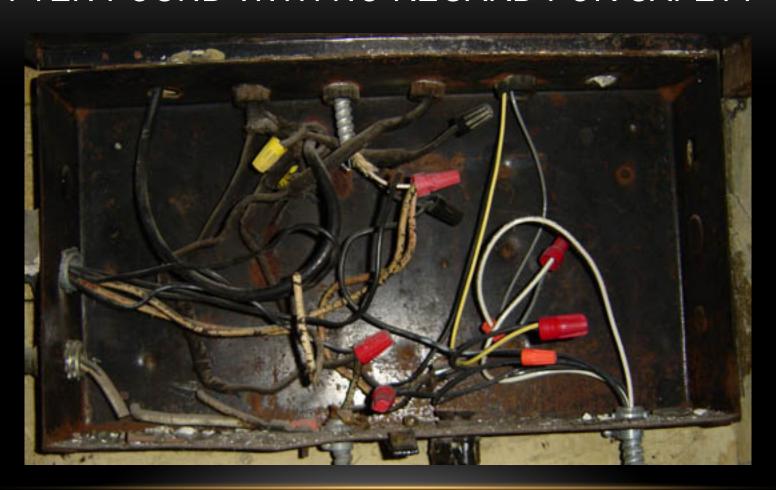

Often found in the basement, and sometimes in the vicinity of the gas pipe, live wire creates risk of fire and electrocution.

## SOME TIDY-UPS DONE BY HOMEOWNERS CREATE SERIOUS FIRE HAZARDS



# SOME ACTIONS BY OCCUPANTS SET SCENARIO FOR FIRE



## IN OLDER HOUSES FIRE HAZARDS ARE EVERYWHERE!



### CONNECTIONS NOT IN BOXES



## IN OLD HOUSES HANDYMAN ADD-ON CIRCUITS ARE ABUNDANT



## BASEBOARD HEATER OFTEN FOUND HAZARDOUSLY INSTALLED



### CABLES WITHOUT PROTECTION



### ADD-ON LIGHT FIXTURES



### KNOB AND TUBE HAS CONCERNS



### KNOB AND TUBE HAS SOLUTIONS



### ALUMINUM WIRE HAS CONCERNS



### ALUMINUM HAS SOLUTIONS: HOWEVER, COPPER PIGTAILING MAY INCREASE RISK



## CABLES FOR INDOORS ARE NOT FOR OUTDOORS



## HANDYMAN ADD-ON CIRCUITS: OFTEN FOUND WITH NO REGARD FOR SAFETY