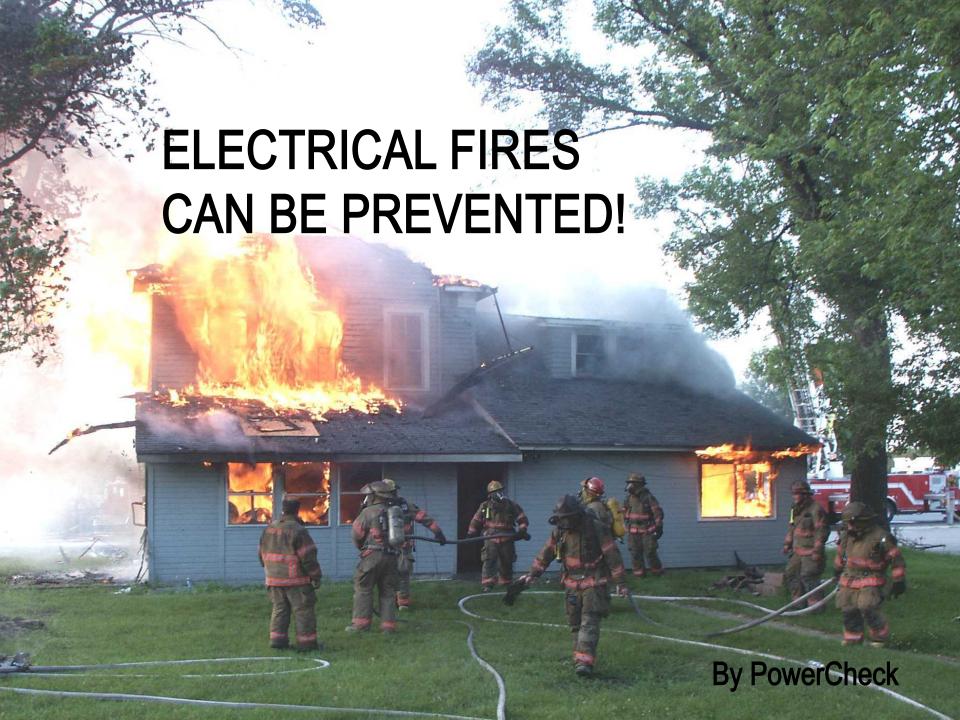

### A SERIOUS FIRE HAZARD WAS PRESENT



### IMMEDIATE ATTENTION WAS REQUESTED



## KEY FIRE HAZARDS IN OLDER HOUSES, DUE TO DETERIORATION



### HANDYMAN ADD-ONS



### HANDYMAN ALTERATIONS



## OLD HOUSES SHOULD TO BE CHECKED THOROUGHLY FOR ELECTRICAL SAFETY



### IF IT HASN'T BEEN CHECKED SINCE NEW, IT'S HIGH TIME OVERDUE!

## PROBLEMS WITH ELECTRICAL PANELS: OVERSIZED CIRCUIT BREAKERS



### OBSOLETE CIRCUIT BREAKERS



### **BURNT-OUT CIRCUIT BREAKERS**



### LOOSE ELECTRICAL CONNECTIONS



As houses age, electrical connections often become loose, increasing risk of electrical fire

## AND ON OCCASION: A COMPLETE DISREGARD FOR SAFETY



## SOME REPAIRS COMPROMISE THE ELECTRICAL SYSTEM



## IN OLD HOMES ELECTRICAL WIRES ARE OFTEN FOUND LIVE!



Live electrical conductor found