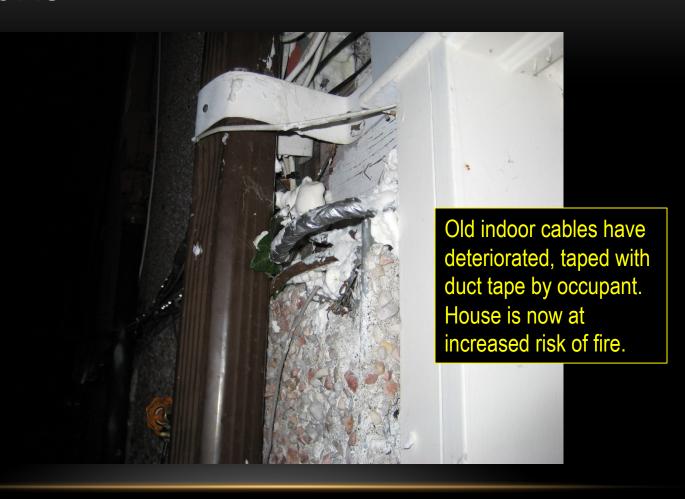

D LIVE!



Live electrical conductor found millimeters from gas pipe

Often found in the basement, and sometimes in the vicinity of the gas pipe, live wire creates risk of fire and electrocution.

## SOME TIDY-UPS DONE BY HOMEOWNERS CREATE SERIOUS FIRE HAZARDS



# SOME ACTIONS BY OCCUPANTS SET SCENARIO FOR FIRE



## IN OLDER HOUSES FIRE HAZARDS ARE EVERYWHERE!



### CONNECTIONS NOT IN BOXES



## IN OLD HOUSES HANDYMAN ADD-ON CIRCUITS ARE ABUNDANT



## BASEBOARD HEATER OFTEN FOUND HAZARDOUSLY INSTALLED



### CABLES WITHOUT PROTECTION



### ADD-ON LIGHT FIXTURES



### KNOB AND TUBE HAS CONCERNS



### KNOB AND TUBE HAS SOLUTIONS



### ALUMINUM WIRE HAS CONCERNS



### ALUMINUM HAS SOLUTIONS: HOWEVER, COPPER PIGTAILING MAY INCREASE RISK



## CABLES FOR INDOORS ARE NOT FOR OUTDOORS



## HANDYMAN ADD-ON CIRCUITS: OFTEN FOUND WITH NO REGARD FOR SAFETY