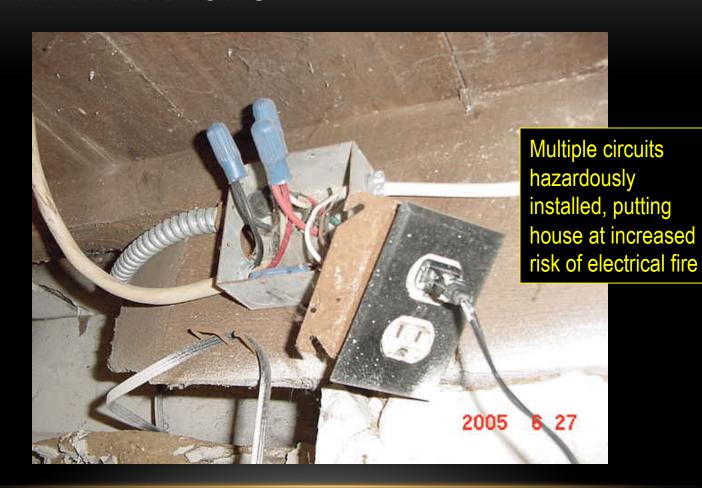

## IN OLD HOUSES HANDYMAN ADD-ON CIRCUITS ARE ABUNDANT

## HANDYMAN ADD-ON CIRCUITS: OFTEN FOUND WITH NO REGARD FOR SAFETY