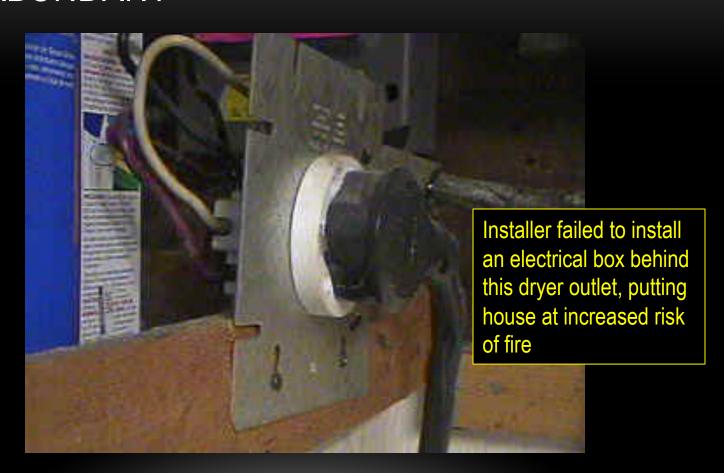

E CIRCUIT BREAKERS



### **BURNT-OUT CIRCUIT BREAKERS**



### LOOSE ELECTRICAL CONNECTIONS



As houses age, electrical connections often become loose, increasing risk of electrical fire

## AND ON OCCASION: A COMPLETE DISREGARD FOR SAFETY



## SOME REPAIRS COMPROMISE THE ELECTRICAL SYSTEM



## IN OLD HOMES ELECTRICAL WIRES ARE OFTEN FOUND LIVE!



Live electrical conductor found millimeters from gas pipe

Often found in the basement, and sometimes in the vicinity of the gas pipe, live wire creates risk of fire and electrocution.

## SOME TIDY-UPS DONE BY HOMEOWNERS CREATE SERIOUS FIRE HAZARDS



# SOME ACTIONS BY OCCUPANTS SET SCENARIO FOR FIRE



## IN OLDER HOUSES FIRE HAZARDS ARE EVERYWHERE!



### CONNECTIONS NOT IN BOXES



## IN OLD HOUSES HANDYMAN ADD-ON CIRCUITS ARE ABUNDANT



## BASEBOARD HEATER OFTEN FOUND HAZARDOUSLY INSTALLED



### CABLES WITHOUT PROTECTION



### ADD-ON LIGHT FIXTURES



### KNOB AND TUBE HAS CONCERNS



### KNOB AND TUBE HAS SOLUTIONS



### ALUMINUM WIRE HAS CONCERNS



### ALUMINUM HAS SOLUTIONS: HOWEVER, COPPER PIGTAILING MAY INCREASE RISK



## CABLES FOR INDOORS ARE NOT FOR OUTDOORS



## HANDYMAN ADD-ON CIRCUITS: OFTEN FOUND WITH NO REGARD FOR SAFETY