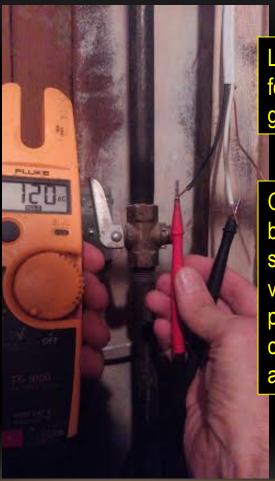

## IN OLD HOMES ELECTRICAL WIRES ARE OFTEN FOUND LIVE!

Live electrical conductor found millimeters from gas pipe

Often found in the basement, and sometimes in the vicinity of the gas pipe, live wire creates risk of fire and electrocution.