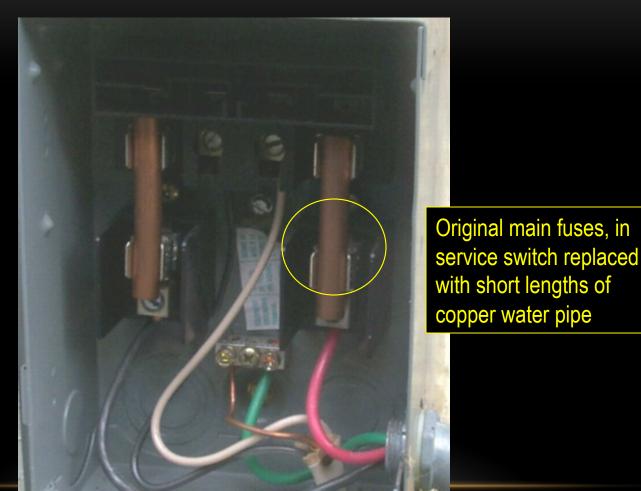

### A SERIOUS FIRE HAZARD WAS PRESENT



### IMMEDIATE ATTENTION WAS REQUESTED



## KEY FIRE HAZARDS IN OLDER HOUSES, DUE TO DETERIORATION



### HANDYMAN ADD-ONS



### HANDYMAN ALTERATIONS



## OLD HOUSES SHOULD TO BE CHECKED THOROUGHLY FOR ELECTRICAL SAFETY



### IF IT HASN'T BEEN CHECKED SINCE NEW, IT'S HIGH TIME OVERDUE!

## PROBLEMS WITH ELECTRICAL PANELS: OVERSIZED CIRCUIT BREAKERS



### OBSOLETE CIRCUIT BREAKERS



### **BURNT-OUT CIRCUIT BREAKERS**



### LOOSE ELECTRICAL CONNECTIONS



As houses age, electrical connections often become loose, increasing risk of electrical fire

## AND ON OCCASION: A COMPLETE DISREGARD FOR SAFETY



## SOME REPAIRS COMPROMISE THE ELECTRICAL SYSTEM



## IN OLD HOMES ELECTRICAL WIRES ARE OFTEN FOUND LIVE!



Live electrical conductor found millimeters from gas pipe

Often found in the basement, and sometimes in the vicinity of the gas pipe, live wire creates risk of fire and electrocution.

## SOME TIDY-UPS DONE BY HOMEOWNERS CREATE SERIOUS FIRE HAZARDS



# SOME ACTIONS BY OCCUPANTS SET SCENARIO FOR FIRE



## IN OLDER HOUSES FIRE HAZARDS ARE EVERYWHERE!



### CONNECTIONS NOT IN BOXES



## IN OLD HOUSES HANDYMAN ADD-ON CIRCUITS ARE ABUNDANT



## BASEBOARD HEATER OFTEN FOUND HAZARDOUSLY INSTALLED



### CABLES WITHOUT PROTECTION



### ADD-ON LIGHT FIXTURES



### KNOB AND TUBE HAS CONCERNS



### KNOB AND TUBE HAS SOLUTIONS



### ALUMINUM WIRE HAS CONCERNS



### ALUMINUM HAS SO