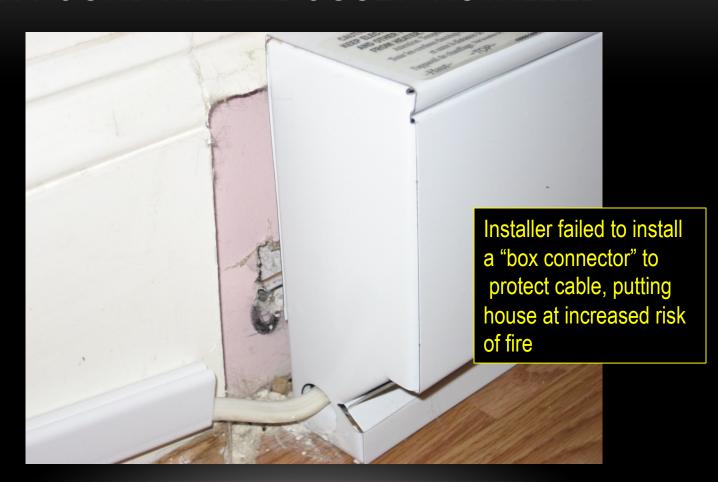

## BASEBOARD HEATER OFTEN FOUND HAZARDOUSLY INSTALLED

### CABLES WITHOUT PROTECTION