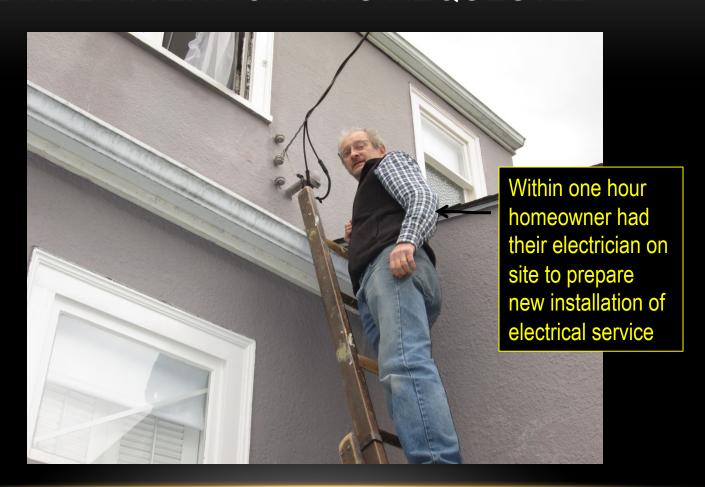

### A SERIOUS FIRE HAZARD WAS PRESENT



### IMMEDIATE ATTENTION WAS REQUESTED



## KEY FIRE HAZARDS IN OLDER HOUSES, DUE TO DETERIORATION



### HANDYMAN ADD-ONS



### HANDYMAN ALTERATIONS



## OLD HOUSES SHOULD TO BE CHECKED THOROUGHLY FOR ELECTRICAL SAFETY



### IF IT HASN'T BEEN CHECKED SINCE NEW, IT'S HIGH TIME OVERDUE!

## PROBLEMS WITH ELECTRICAL PANELS: OVERSIZED CIRCUIT BREAKERS



### OBSOLETE CIRCUIT BREAKERS



### **BURNT-OUT CIRCUIT BREAKERS**



### LOOSE ELECTRICAL CONNECTIONS



As houses age, electrical connections often become loose, increasing risk of electrical fire

## AND ON OCCASION: A COMPLETE DISREGARD FOR SAFETY



## SOME REPAIRS COMPROMISE THE ELECTRICAL SYSTEM



## IN OLD HOMES ELECTRICAL WIRES ARE OFTEN FOUND LIVE!



Live electrical conductor found millimeters from gas pipe

Often found in the basement, and sometimes in the vicinit