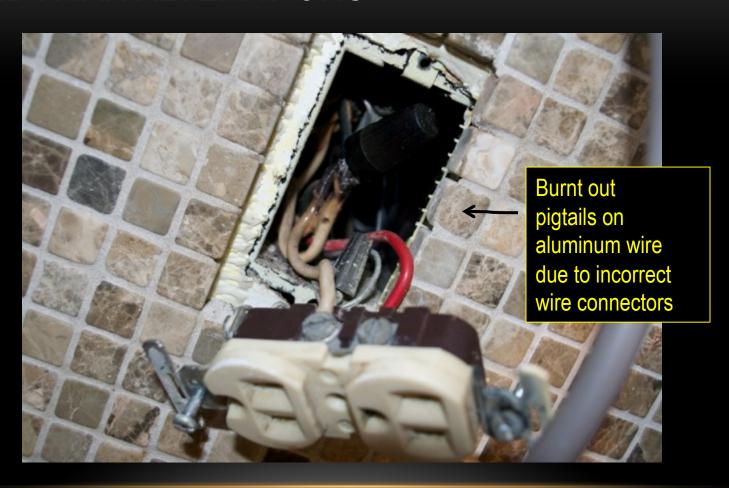

### ALUMINUM WIRE HAS CONCERNS

### ALUMINUM HAS SOLUTIONS: HOWEVER, COPPER PIGTAILING MAY INCREASE RISK