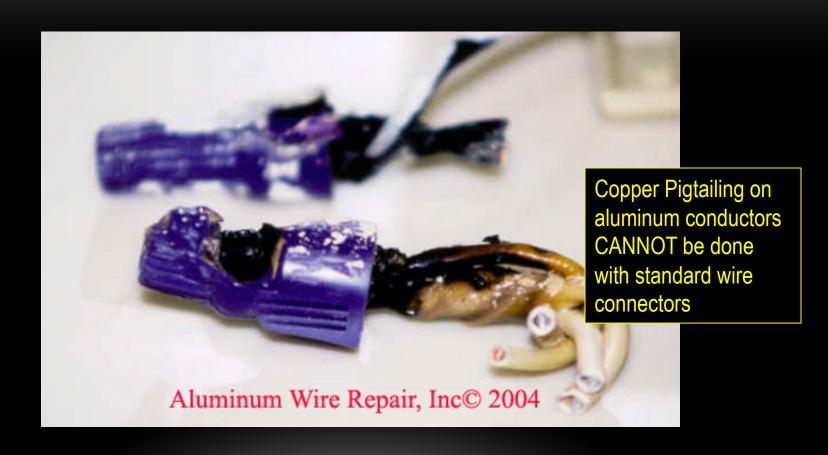

### ALUMINUM WIRE HAS CONCERNS

### ALUMINUM HAS SOLUTIONS: HOWEVER, COPPER PIGTAILING MAY INCREASE RISK