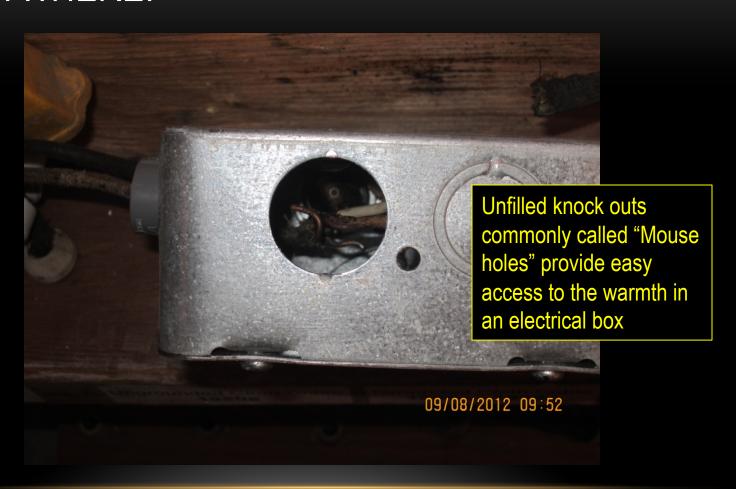

ME OVERDUE!

## PROBLEMS WITH ELECTRICAL PANELS: OVERSIZED CIRCUIT BREAKERS



### OBSOLETE CIRCUIT BREAKERS



### **BURNT-OUT CIRCUIT BREAKERS**



### LOOSE ELECTRICAL CONNECTIONS



As houses age, electrical connections often become loose, increasing risk of electrical fire

## AND ON OCCASION: A COMPLETE DISREGARD FOR SAFETY



## SOME REPAIRS COMPROMISE THE ELECTRICAL SYSTEM



## IN OLD HOMES ELECTRICAL WIRES ARE OFTEN FOUND LIVE!



Live electrical conductor found millimeters from gas pipe

Often found in the basement, and sometimes in the vicinity of the gas pipe, live wire creates risk of fire and electrocution.

## SOME TIDY-UPS DONE BY HOMEOWNERS CREATE SERIOUS FIRE HAZARDS



# SOME ACTIONS BY OCCUPANTS SET SCENARIO FOR FIRE



## IN OLDER HOUSES FIRE HAZARDS ARE EVERYWHERE!



### CONNECTIONS NOT IN BOXES



## IN OLD HOUSES HANDYMAN ADD-ON CIRCUITS ARE ABUNDANT



## BASEBOARD HEATER OFTEN FOUND HAZARDOUSLY INSTALLED



### CABLES WITHOUT PROTECTION



### ADD-ON LIGHT FIXTURES



### KNOB AND TUBE HAS CONCERNS



### KNOB AND TUBE HAS SOLUTIONS



### ALUMINUM WIRE HAS CONCERNS



### ALUMINUM HAS SOLUTIONS: HOWEVER, COPPER PIGTAILING MAY INCREASE RISK



## CABLES FOR INDOORS ARE NOT FOR OUTDOORS



## HANDYMAN ADD-ON CIRCUITS: OFTEN FOUND WITH NO REGARD FOR SAFETY