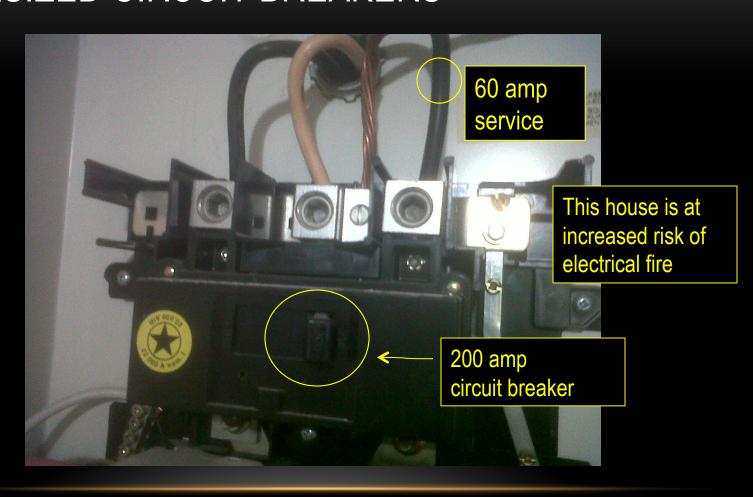

### A SERIOUS FIRE HAZARD WAS PRESENT



### IMMEDIATE ATTENTION WAS REQUESTED



## KEY FIRE HAZARDS IN OLDER HOUSES, DUE TO DETERIORATION



### HANDYMAN ADD-ONS



### HANDYMAN ALTERATIONS



## OLD HOUSES SHOULD TO BE CHECKED THOROUGHLY FOR ELECTRICAL SAFETY



### IF IT HASN'T BEEN CHECKED SINCE NEW, IT'S HIGH TIME OVERDUE!

## PROBLEMS WITH ELECTRICAL PANELS: OVERSIZED CIRCUIT BREAKERS



### OBSOLETE CIRCUIT BREAKERS



### **BURNT-OUT CIRCUIT BREAKERS**



### LOOSE ELECTRICAL CONNECTIONS



As houses age, electrical connections often become loose, increasing risk of electrical fire

## AND ON OCCASION: A COMPLETE DISREGARD FOR SAFETY



## SOME REPAIRS COMPROMISE THE ELECTRICAL SYSTEM



## IN OLD HOMES ELECTRICAL WIRES ARE OFTEN FOUND LIVE!



Live electrical conductor found millimeters from gas pipe

Often found in the basement, and sometimes in the vicinity of the gas pipe, live wire creates risk of fire and electrocution.

## SOME TIDY-UPS DONE BY HOMEOWNERS CREATE SERIOUS FIRE HAZARDS



# SOME ACTIONS BY OCCUPANTS SET SCENARIO FOR FIRE



## IN OLDER HOUSES FIRE HAZARDS ARE EVERYWHERE!



### CONNECTIONS NOT IN BOXES



## IN OLD HOUSES HANDYMAN ADD-ON CIRCUITS A