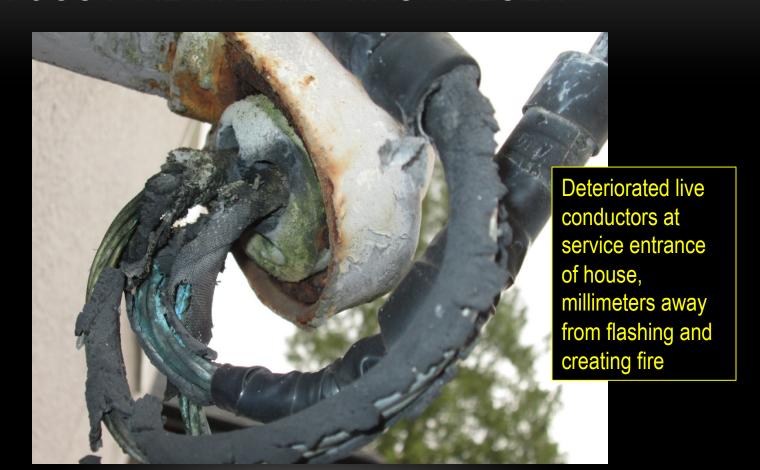

### A SERIOUS FIRE HAZARD WAS PRESENT



### IMMEDIATE ATTENTION WAS REQUESTED



## KEY FIRE HAZARDS IN OLDER HOUSES, DUE TO DETERIORATION



### HANDYMAN ADD-ONS



### HANDYMAN ALTERATIONS



## OLD HOUSES SHOULD TO BE CHECKED THOROUGHLY FOR ELECTRICAL SAFETY



### IF IT HASN'T BEEN CHECKED SINCE NEW, IT'S HIGH TIME OVERDUE!

## PROBLEMS WITH ELECTRICAL PANELS: OVERSIZED CIRCUIT BREAKERS



### OBSOLETE CIRCUIT BREAKERS



### **BURNT-OUT CIRCUIT BREAKERS**



### LOOSE ELECTRICAL CONNECTIONS



As houses age, electrical connections often become loose, increasing risk of electrical fire

## AND ON OCCASION: A COMPLETE DISREGARD FOR SAFETY



## SOME REPAIRS COMPROMISE THE ELECTRICAL SYSTEM



## IN OLD HOMES ELECTRICAL WIRES ARE OFTEN FOUND LIVE!



Live electrical conductor found millimeters from gas pipe

Often found in t